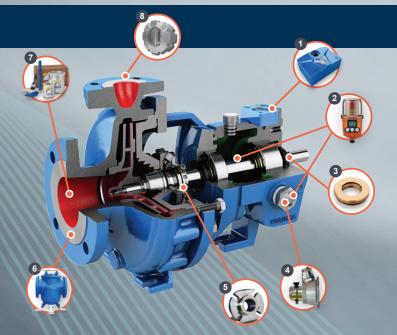

### DATA: COLLECT, ANALYZE AND ACTION.

Capturing data is the way of the world now. Being able to effectively analyze the information and most importantly take action against it is what Estabrook is doing to partner with its clients.

Estabrook seeks to understand and solve our customers' needs. We analyze complex process conditions and convert them to our Total System Solutions utilizing pumps, valves, seals, service & repair, and controls.

As experts in fluid handling, we are uniquely positioned to capture performance data, analyze it, and then provide action to deliver your Total System Solution. Each part of this process is integral in producing a total system.

#### i-ALERT®2:

Continuous Vibration, Temperature and Run-Time Monitoring Bluetooth Sensor.

#### PulsarLube:

Automatic Microprocessor Controlled Dispensing System.

#### Inpro Bearing Isolator:

Permanent Bearing Protection.

#### Luneta:

Condition monitoring to Inspect Level, Color, Clarity, Condition & Wear Conditions of the Lubricant.

#### **Mechanical Seals:**

Cartridge Seals, Split Seals, Gas Seals, Mixer Seals and Seal Flush Plans.

# Pump Protection (Suction):

Suction Strainer or Suction Diffuser functioning as a strainer.

# ARC Industrial Coatings:

Efficiency and Protective Coatings.

# Pump Protection (Discharge):

Discharge Check Valve or Tri-flow Control Check Valve preventing Water Hammer.